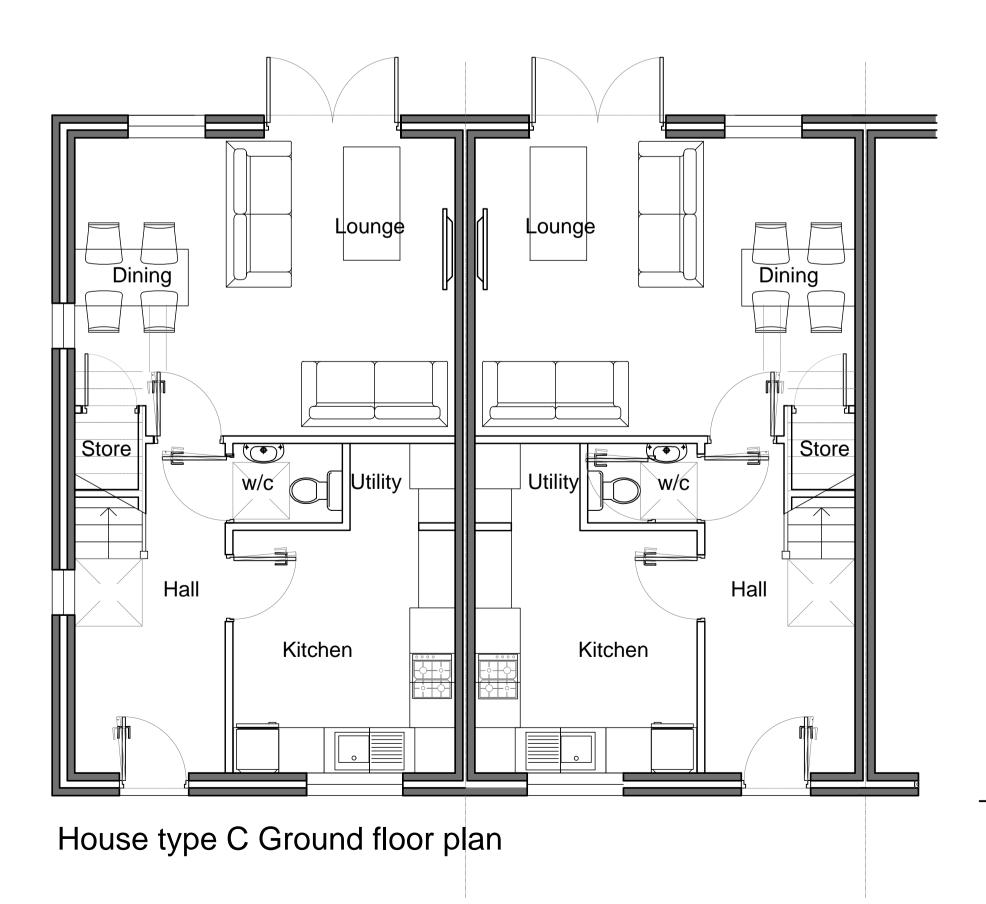

House type C First floor plan

Type C - Rear elevation

This drawing & Design is the Copyright of 1618 Architects and may not be reproduced in any way without prior written consent.

Any discrepancies on this drawing or between drawings are to be reported to this office.