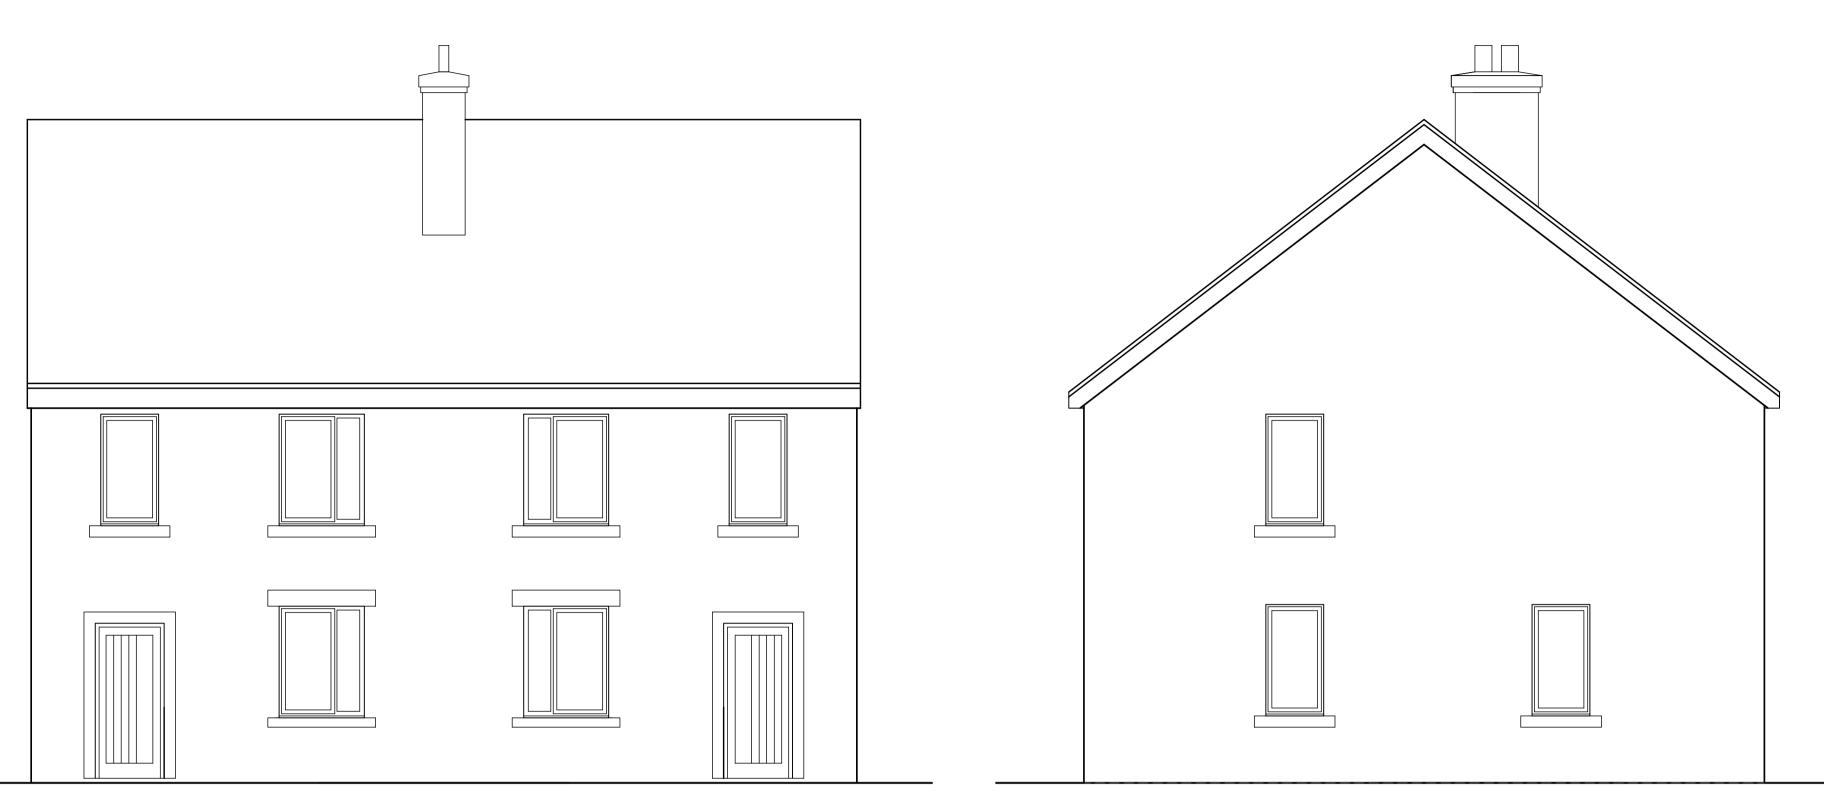

## Type C - Gable Elevation LHS

| Status:        | Feasibility    |                                                                                 |          |          |          |
|----------------|----------------|---------------------------------------------------------------------------------|----------|----------|----------|
|                | Plar           | <ul><li>Planning Approval</li><li>Building Regulations</li><li>Tender</li></ul> |          |          |          |
|                | 🗆 Buil         |                                                                                 |          |          |          |
|                | 🗆 Ten          |                                                                                 |          |          |          |
|                | □ Con          |                                                                                 |          |          |          |
| Project:       | Heritage House |                                                                                 |          |          |          |
|                | Hudde          | Huddersfield Road                                                               |          |          |          |
|                | Stalyb         | Stalybridge                                                                     |          |          |          |
| Client:        | Toto V         | Toto Worldwide Properties Ltd                                                   |          |          |          |
|                |                |                                                                                 |          |          |          |
|                |                |                                                                                 |          |          | Cheshire |
| Drawing Title: |                | е Туре С                                                                        |          |          | che      |
|                | Tiouse         | , Type C                                                                        |          |          |          |
|                |                |                                                                                 |          |          |          |
| Project No. D  | rwg No.        | Revision                                                                        | Scale.   | Date.    | London   |
| 484 1          | 5              | -                                                                               | 1:50 @A1 | Aug - 19 | Lo       |
| 18a As         | A R (          | 6<br>HITE<br>Road,                                                              |          |          |          |