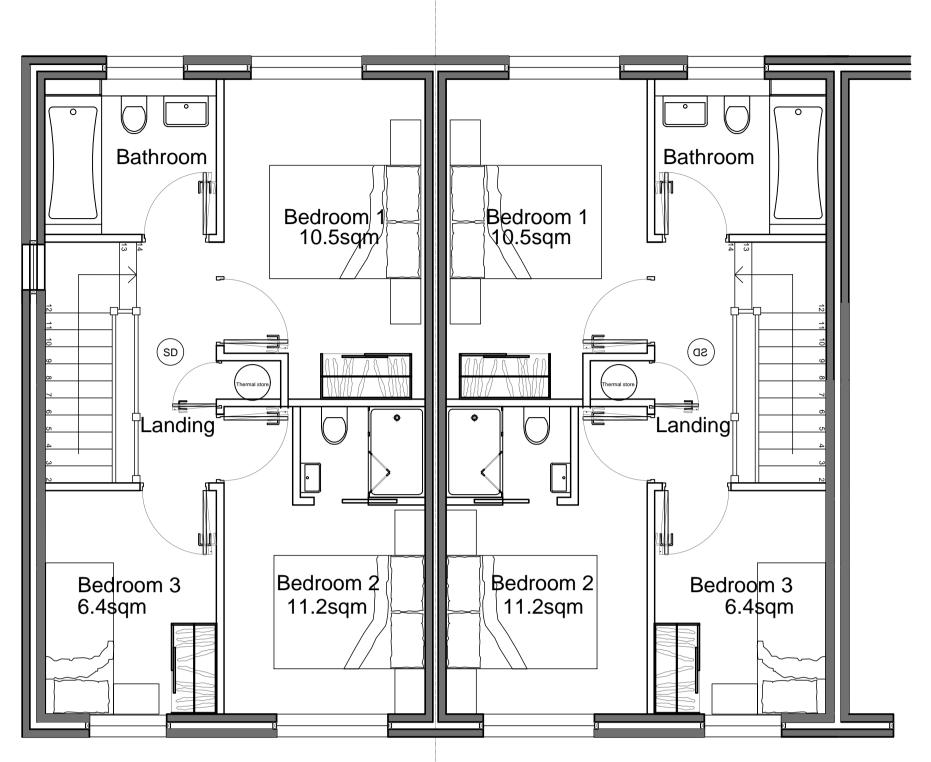

House type C First floor plan

Type C - Rear elevation

This drawing & Design is the Copyright of 1618 Architects and may not be reproduced in any way without prior written consent.

Any discrepancies on this drawing or between drawings are to be reported to this office.